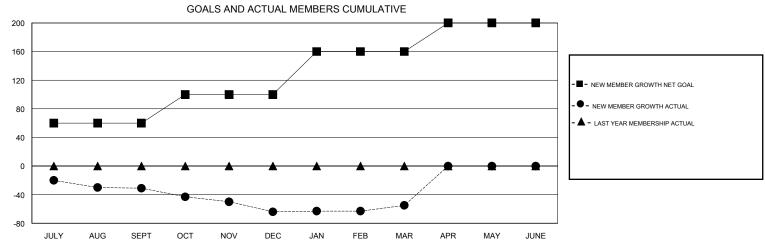

## MONTHLY MEMBERSHIP PROGRESS REPORT

## District 13 OH2

Results as of: 3/31/2017







| DROPPED CLUBS: 0  DROPPED MEMBERS |         | 30 CLUBS OF 55 ADDED 1 OR MORE NEW MEMBERS | GENDER DISTRIBI<br>MALE<br>FEMALE  | <u>UTION</u><br>1,383 (75.41%)<br>451 (24.59%) |     |
|-----------------------------------|---------|--------------------------------------------|------------------------------------|------------------------------------------------|-----|
| DECEASED                          | 37      | CLICK HERE FOR CUMULATIVE                  | TOTAL FAMILY UNIT MEMBERS          |                                                | 361 |
| CLUB CANCELLED OTHER              | 0<br>82 | MEMBERSHIP DATA                            | FAMILY MEMBERS PAYING HALF 18 DUES |                                                | 185 |
| TOTAL                             | 119     |