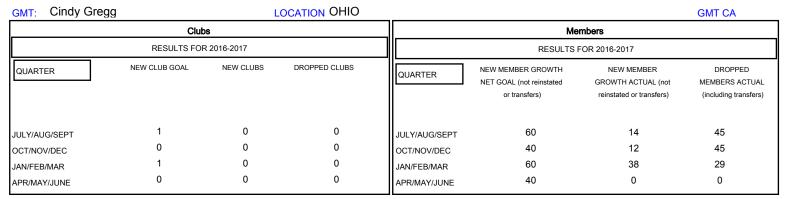

## MONTHLY MEMBERSHIP PROGRESS REPORT

## District 13 OH2

Results as of: 3/31/2017







| DROPPED CLUBS: 0  DROPPED MEMBERS |         | 30 CLUBS OF 55 ADDED 1 OR MORE NEW MEMBERS | GENDER DISTRIBI<br>MALE<br>FEMALE  | <u>UTION</u><br>1,383 (75.41%)<br>451 (24.59%) |     |
|-----------------------------------|---------|--------------------------------------------|------------------------------------|------------------------------------------------|-----|
| DECEASED                          | 37      | CLICK HERE FOR CUMULATIVE                  | TOTAL FAMILY UNIT MEMBERS          |                                                | 361 |
| CLUB CANCELLED OTHER              | 0<br>82 | MEMBERSHIP DATA                            | FAMILY MEMBERS PAYING HALF 18 DUES |                                                | 185 |
| TOTAL                             | 119     |